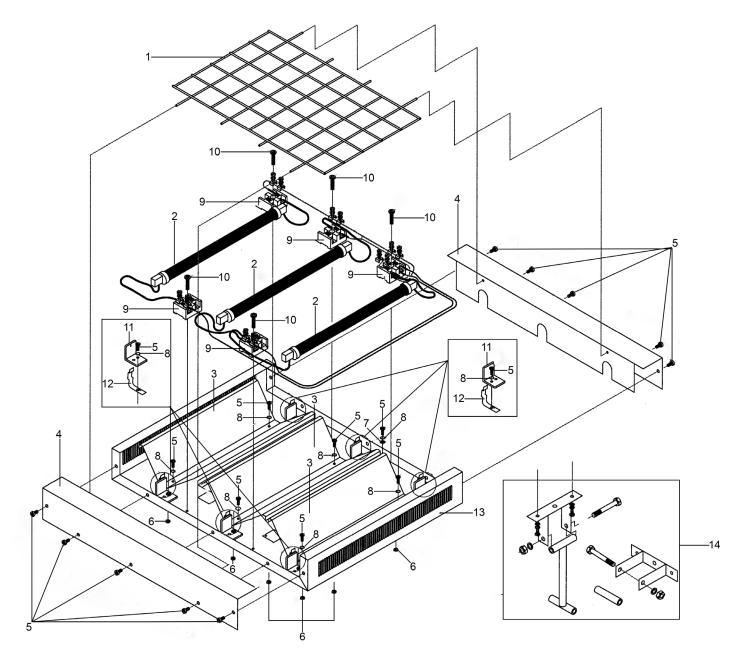

## **Infrared Quartz Heater - Wall Mounting** 4500W/230V

Model No: IWMH4500

| Item | Part No.     | Description           |
|------|--------------|-----------------------|
| 1    | IWMH4500.714 | Guard                 |
| 2    | INF64241530  | Lamp                  |
| 3    | IWMH4500.704 | Main Reflector        |
| 4    | IWMH4500.EP  | End Plate / Reflector |
| 5    | IWMH1500.511 | Screw (Pack of 10)    |
| 6    | IWMH4500.501 | Nuts (Pack of 10)     |
| 7    | IWMH4500.502 | Washers (Pack of 10)  |

| Item | Part No.     | Description               |
|------|--------------|---------------------------|
| 8    | IWMH1500.503 | Star Washer               |
| 9    | IWMH4500.TB  | Terminal Block            |
| 10   | IWMH4500.512 | Screws (Pack of 10)       |
| 11   | IWMH1500.706 | Lamp Holder Plate         |
| 12   | IWMH1500.707 | Lamp Holder Spring        |
| 13   | IWMH4500.743 | Main Body                 |
| 14   | IWMH1500.HLB | Mounting Bracket Assembly |